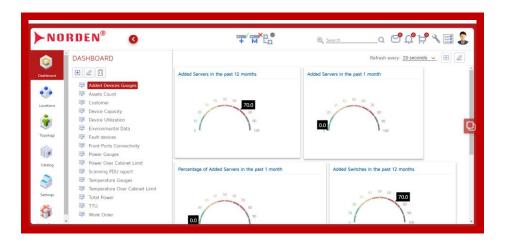

### **SOFTWARE** FEATURES

- User friendly GUI.
- Geographic information(GIS) of location and premises with Google maps / other maps.
- Racks and Cabinets in a 3-Dimensional view
- Real-time server-level power and thermal consumption data, server-level health monitoring and utilization.

- Strong Network Provisioning with considerations of
  - a. Space, Power, weight & environmental.
  - b. Switch port availability.
  - c. Network availability including services, VLAN's & outlets availability.
  - d. Patching availability including routing, length & connectivity.
  - e. Customer rules & policies.
- Work orders and Visual guidance on patching at both ends of patch cords.
- Integration to smart racks & information from IP PDUs, Monitoring sensors status.
- Direct interface into 3rd parties system.