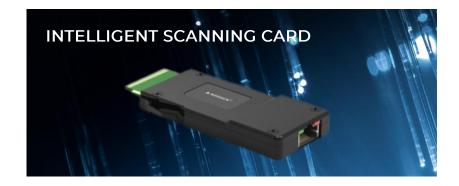

A pluggable kind of device having unique ID number which supports physical network identification of inter-connect and crossconnect topologies. It helps in enabling the proper identification & communication.