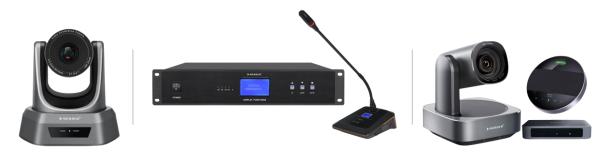

### **TELEMEDICINE & CONFERENCE** SYSTEM

Norden Communication offers state-of-the-art conference systems tailored specifically for hospitals. These advanced systems go beyond mere amplification, ensuring seamless communication during critical meetings, emergency scenarios, and patient care coordination. The Chairman Microphone serves as the central control point, allowing priority speech and flexible placement. Delegate microphones empower participants with voice control and high-quality pickup. Norden's IP-based solutions enhance centralised management, instant messaging, and emergency response capabilities. Beyond audibility, these systems foster collaboration, efficient conversations, and successful decision-making. With Norden, hospitals can optimise communication, improve patient outcomes, and facilitate informed choices.