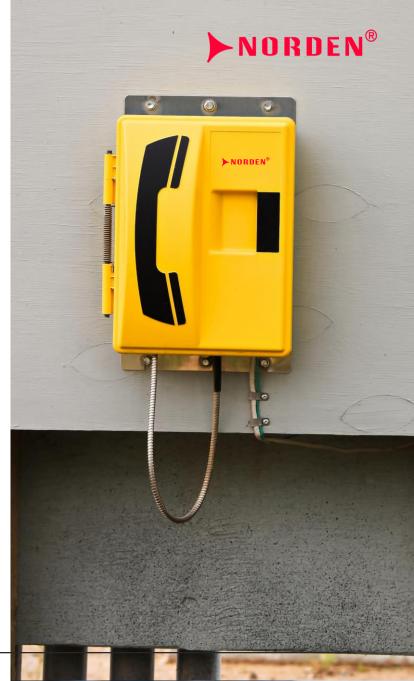

### **EMERGENCY INTERCOM** SYSTEM

Security plays an important role in any business. A network intercom system is a perfect addition to a video-based security installation. Imagine if a potential intruder tries to enter your restricted area. The camera alerts the security guard to warn the intruder using the audio system, "We can see you; you're trespassing." Often, this type of warning is sufficient, preventing the need for additional security measures.