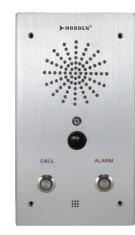

### **NURSE CALLING SYSTEM**

A nurse call system acts as a crucial link between patients and caregivers, ensuring timely assistance and enhancing overall patient safety. When integrated with a public addressing system, hospitals can streamline communication, prevent delays, and improve the patient experience. Customisable notifications, automated alerts, and two-way audio enable efficient communication.