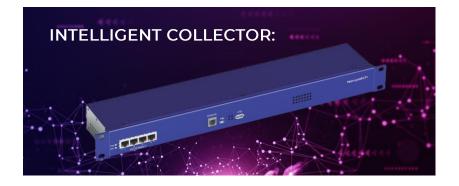

For collecting data from scanning cards and to route it to software agents upon request over TCP/IP network. It supports daisy-chain configuration using TCP/IP ports enabling unlimited network growth.

A pluggable kind of device having unique ID number which supports physical network identification of inter-connect and crossconnect topologies. It helps in enabling the proper identification & communication.