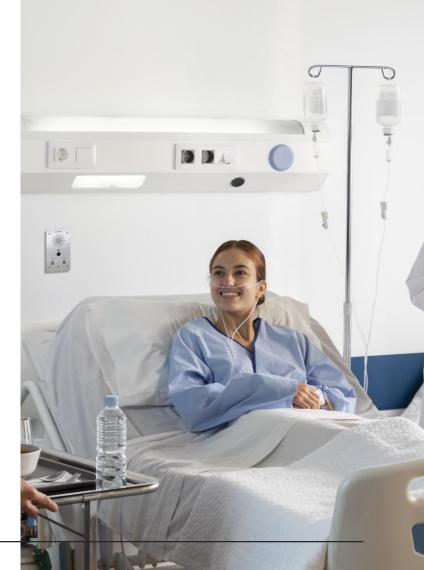

### **NURSE CALLING SYSTEM**

A nurse call system acts as a crucial link between patients and caregivers, ensuring timely assistance and enhancing overall patient safety. When integrated with a public addressing system, hospitals can streamline communication, prevent delays, and improve the patient experience. Customisable notifications, automated alerts, and two-way audio enable efficient communication.