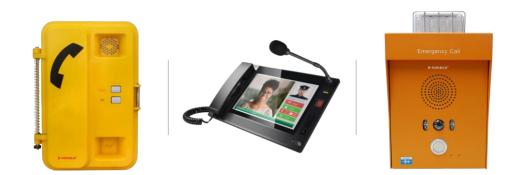

### **EMERGENCY INTERCOM** SYSTEM

Security plays an important role in any business. A network intercom system is a perfect addition to a video-based security installation. Imagine if a potential intruder tries to enter your restricted area. The camera alerts the security guard to warn the intruder using the audio system, "We can see you; you're trespassing." Often, this type of warning is sufficient, preventing the need for additional security measures.

### **NURSE CALLING SYSTEM**

A nurse call system acts as a crucial link between patients and caregivers, ensuring timely assistance and enhancing overall patient safety. When integrated with a public addressing system, hospitals can streamline communication, prevent delays, and improve the patient experience. Customisable notifications, automated alerts, and two-way audio enable efficient communication.