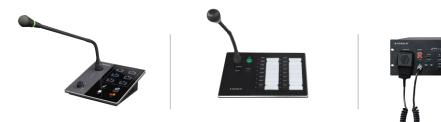

#### **IP PAGING MICROPHONE & INTERCOM**

Indoor/Outdoor/Explosion-proof intercom

**NORDEN<sup>®</sup>** 

### **TELEMEDICINE & CONFERENCE** SYSTEM

Norden Communication offers state-of-the-art conference systems tailored specifically for hospitals. These advanced systems go beyond mere amplification, ensuring seamless communication during critical meetings, emergency scenarios, and patient care coordination. The Chairman Microphone serves as the central control point, allowing priority speech and flexible placement. Delegate microphones empower participants with voice control and high-quality pickup. Norden's IP-based solutions enhance centralised management, instant messaging, and emergency response capabilities. Beyond audibility, these systems foster collaboration, efficient conversations, and successful decision-making. With Norden, hospitals can optimise communication, improve patient outcomes, and facilitate informed choices.