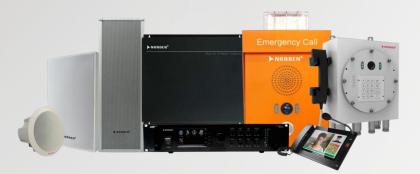

### **NORDEN<sup>®</sup>**

Public Address System

Norden Public Address System enhances communication within healthcare facilities, facilitating timely announcements, emergency alerts, and critical information dissemination.

### IP BASED PA SYSTEM

#### **IP AMPLIFIER**

• Mixer, Power Amplifier – Wall mount/ Rack mount

#### **IP SPEAKERS**

PoE, Non PoE – Wall mount/Ceiling mount/Column

#### **IP PAGING MICROPHONE & INTERCOM**

Indoor/Outdoor/Explosion-proof intercom

**NORDEN<sup>®</sup>** 