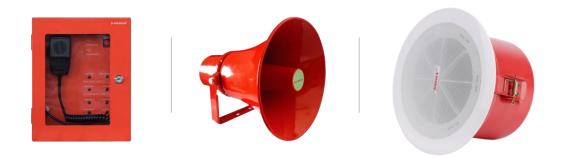

### **NORDEN<sup>®</sup>**

Public Address System

Norden Public Address System enhances communication within healthcare facilities, facilitating timely announcements, emergency alerts, and critical information dissemination.

### VOICE EVACUATION SYSTEM

- 8 zones with A & B circuit output,
- Support speaker line detection (grounding, open circuit, short circuit), and system detection (extended equipment, off-line MIC).
- Built-in 500W digital power amplifier and can be connected to a standby amplifier simultaneously.
- The host can be expanded to 160 zones and can realize real-time detection of bus loops, automatic system fault diagnosis, data backup, line redundancy, and fault status recording.
- The whole system supports 30 remote paging microphones or fire paging microphones, one-key paging in all zones, and zone paging functions.
- The whole device supports a 24V power supply. When the mains power is cut off, the device will automatically check and switch to a 24V backup power supply to ensure normal fire broadcasting.

### FIRE ANNOUCEMENT SYSTEM

A fire alarm system is intended to enable a fire to be detected at a sufficiently early stage so that people at risk can be safe by escaping from being extinguished. The effectiveness of the fire detection and alarm system depends on the stage at which it is operated. With NVS-IP100021FT the device could be integrated with the public addressing system for emergency voice alarm communication such as pre-recorded and manual voice messages.